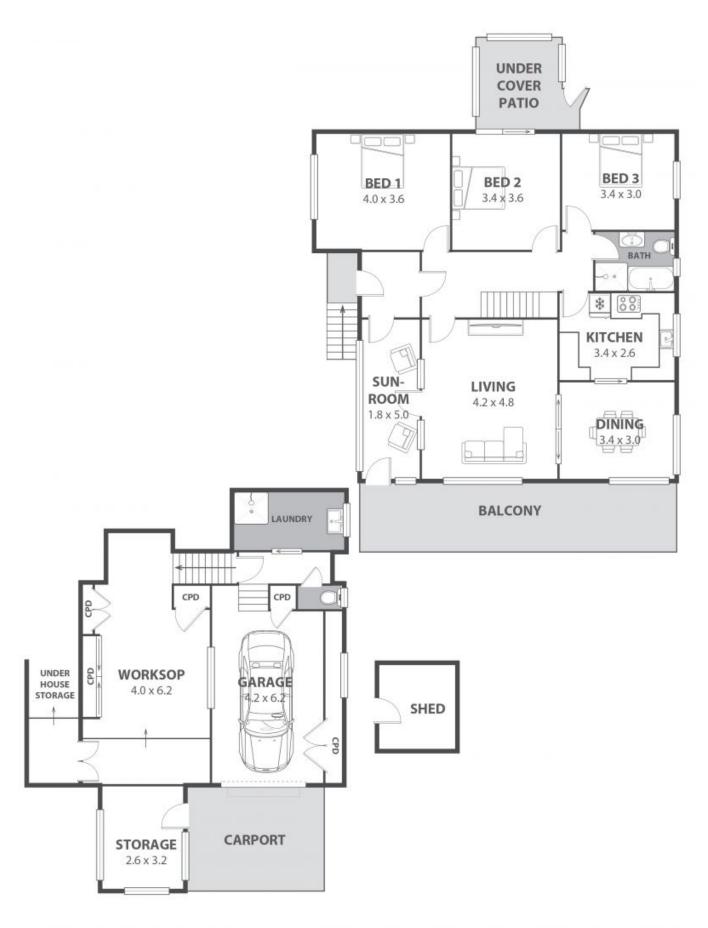

## 10 Willow Grove Corrimal, NSW

<u>---</u>

## An ideal position with tonnes of potential!

Set on a large elevated block, this three-bedroom home presents an increasingly rare opportunity to secure a huge block in a family-friendly central Corrimal location close to shops, schools and amenities