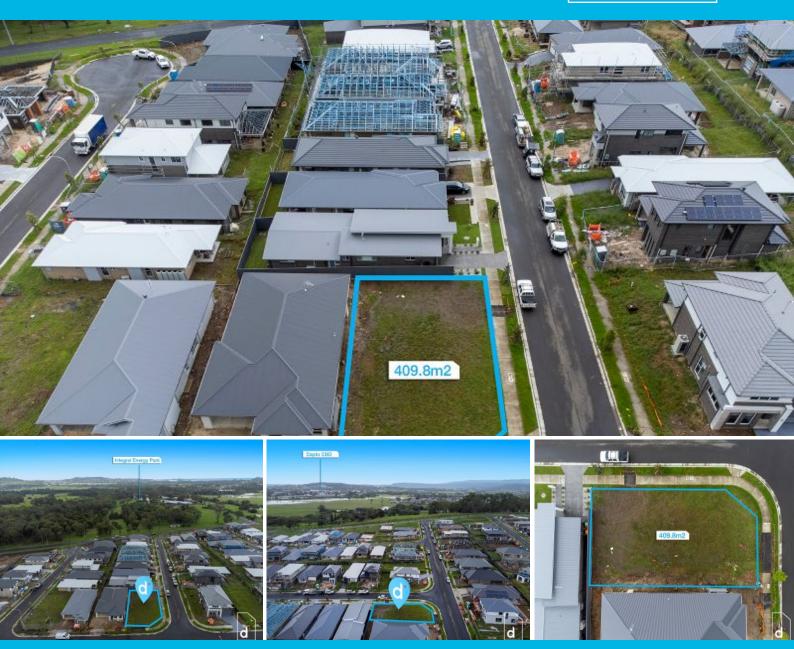

## Build your dream home ? all the hard work is done!

Positioned in the sought-after Kembla Grange Estate, this vacant 409sqm corner block is ready and waiting to become your dream family home. With plans approved for the stunning four-bedroom 'Zumba 26' home by Mojo Homes, the hard work and preparation has been done for you. Located only minutes from shops, schools and public transport, and only short drive to all the conveniences and fun of Wollongong, this is the perfect place to build your family's forever home.

#### Property ...

This large corner block is ready and waiting for you to build your dream family home! With plans approved for the construction of Mojo Home's 'Zumba 26' model, everything is in place and ready to begin. With an estimated build cost of \$433,015, you can look forward to a luxury family lifestyl Price: