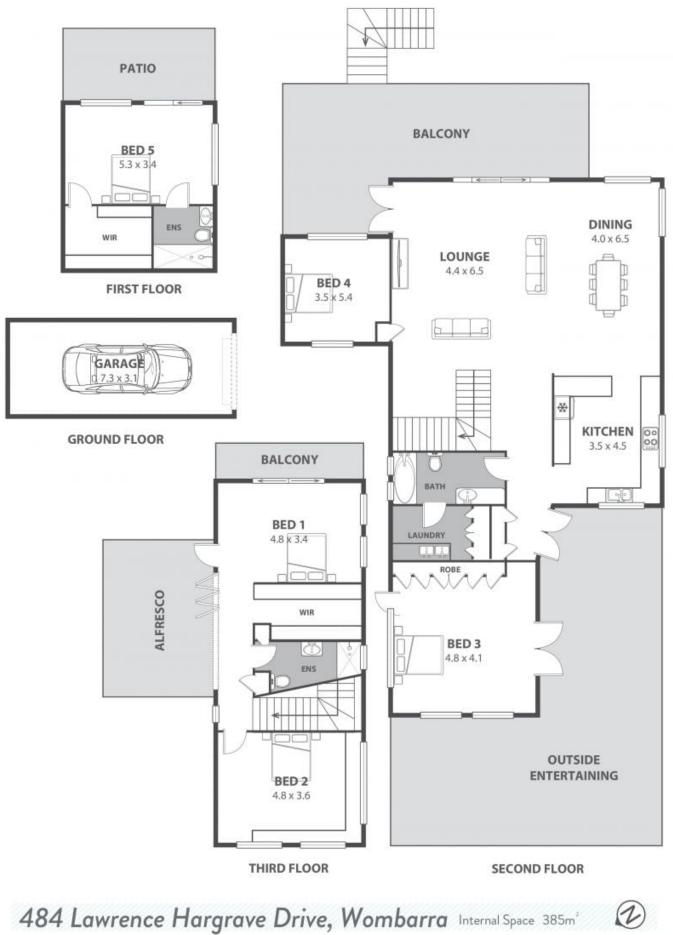

## 484 Lawrence Hargrave Drive Wombarra, NSW

## Your very own piece of paradise

With breathtaking panoramic ocean views from every level, this incredible five-bedroom home in the sought-after suburb of Wombarra is perched on a huge 1,921sqm allotment just moments from the beach. Within easy walking distance of your choice of beaches, the train station, and Wombarra's stunning rock pool, this is a rare opportunity to secure an idyllic coastal family home in a picture-perfect location. With easy road and rail access to Wollongong and Sydney, this home will have tonnes of appeal to growing families, and city workers wanting to come home to a coastal retreat.