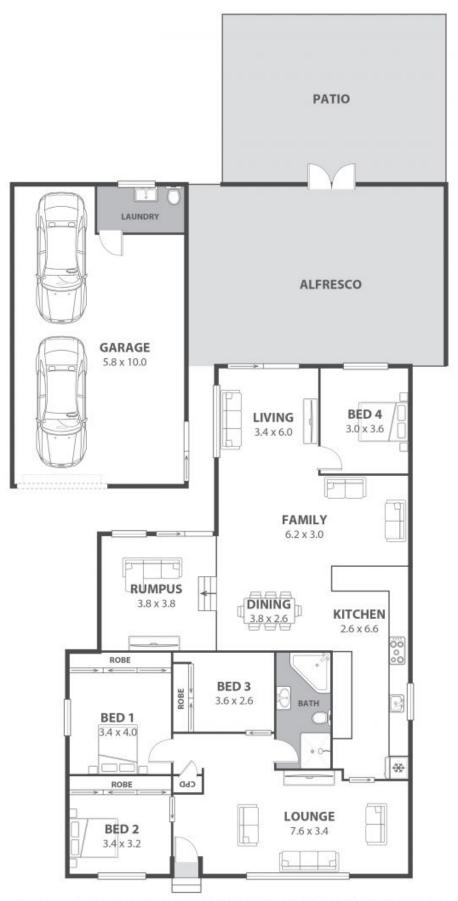

## Tonnes of space for growing families!

Set on a massive 793sqm block in a quiet pocket of Bellambi, this deceptively spacious family home will have tonnes of appeal for growing families and clever investors alike. With four bedrooms, three large living spaces and a huge entertainer's back garden providing the best of outdoor living, your family will have more than enough room to move, while its close proximity to beaches, parks and every convenience ensures an easy-going family lifestyle awaits you here!