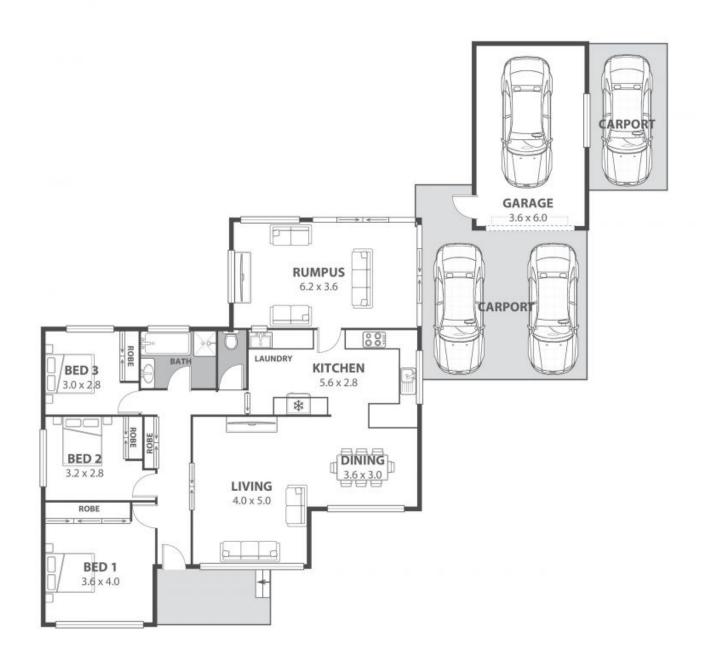

ell-known Leisure Coast Fruit Market and Deli for a wide selection of fresh produce, just three minutes away, and enjoy the convenience of several major supermarkets all within minutes of your front door....

...

Commuting to work in Sydney will be a breeze too, with easy freeway access for those who drive, and the North Wollongong train station just six minutes from home, ready to whisk you off to the heart of Sydney in 1 hour and 25 minutes (approx.). Closer to home, vibrant Wollongong offers all the conveniences of a big city just an eight-minute drive away. Take the kids to the beautiful Wollongong Botanic Gardens for a weekend picnic, or head down to Wollongong Harbour to

**Price:** \$1,167,000 **Council Rates:** \$521.41 p/q

**Ethan Hennessy** 

**Ethan Hennessy** 

02 4267 5377