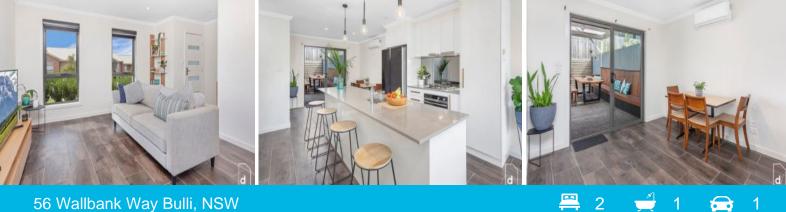

## STUNNING SINGLE LEVEL ABODE

This chique and elegant single level home is perfectly positioned and quietly tucked away with easy access to everything Bulli has to offer. Close to beaches, cafes, public transport and great local schools. The home is light and bright and offers a carefree low maintenance lifestyle.

Features include

- Two good sized bedrooms both with built in robes & ceiling fans
- Modern kitchen incorporates gas stove top, dishwasher & Caesar Stone Island
- Open plan living with ceiling cornices, block out blinds & tiled floors
- Wall mounted air conditioning
- Tastefully designed & spacious modern bathroom
- LED contemporary lighting in all rooms
- 3000 litre water tank
- Internal access to automatic single lock up garage, NBN connected