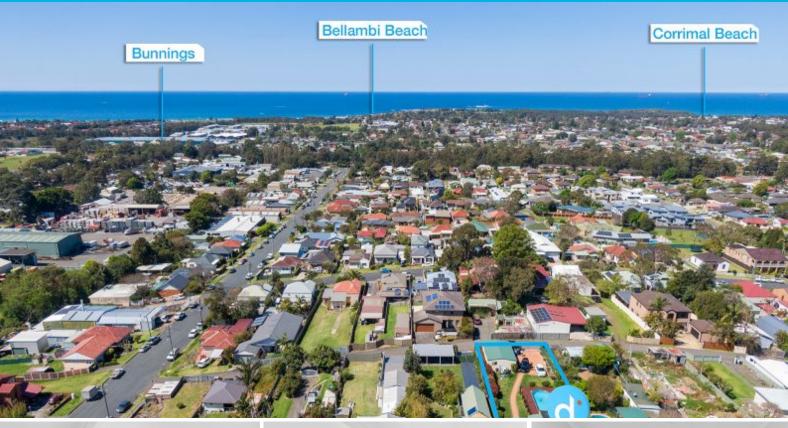

Location

You'll have the best of everything within very easy reach here in this fabulous central Corrimal location, with beaches, schools, cafes and shops all close by.

...

When the big city calls, trips to Sydney will take only 70 minutes (approx.) by car, or head to nearby Bellambi Train Station for the easy direct rail links. Closer to home, Wollongong's vibrant CBD provides all the conveniences of a big city just 11 minutes away (approx.), with a vast select