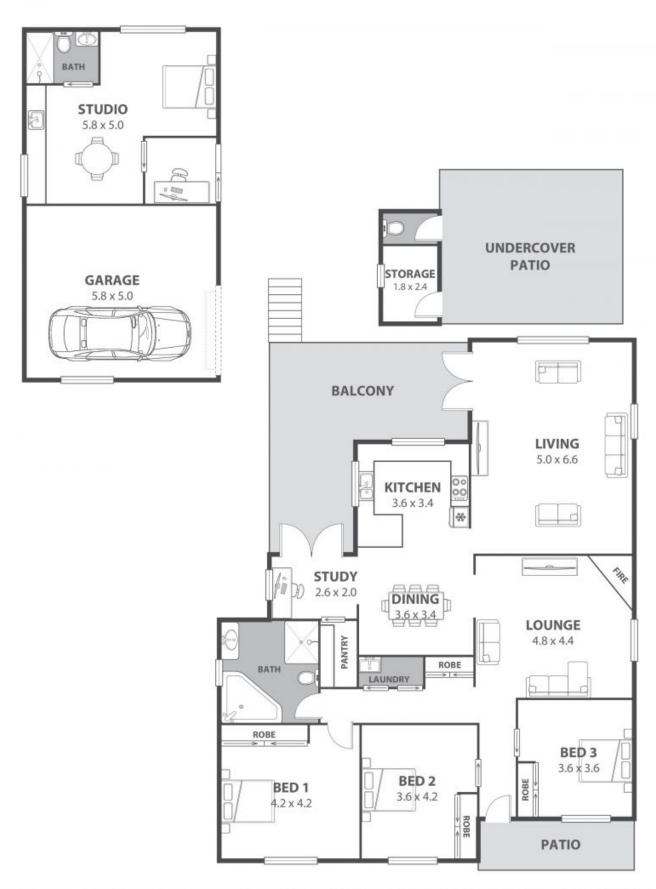

## Space, flexibility and location!

Set on a whopping 890sqm (approx.), this welcoming three-bedroom home is located close to Corrimal Village, schools, and just minutes from some of the region's most stunning beaches. With two living areas, a study, you'll love the space and flexibility of this property. Ready for you to move straight in, this home also offers exciting potential for renovation and updates to transform it into your dream family home, while the spacious block and rear access open up the possibility of sub-division or dual occupancy (STCA).