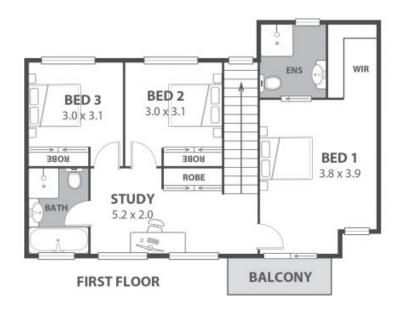

## Easy, Breezy Family Living

Within easy walking distance to Woonona Village, schools, and cafes, and just a short drive to some of the region's most spectacular beaches, this contemporary three-bedroom townhouse is an ideal family home.

With a private courtyard for entertaining and a spacious open-plan living area, you'll love the ease and flexibility this home offers.

Location

Within easy walking distance of schools and Woonona's village centre, you'll have everything you need within easy reach when you make this house your home.