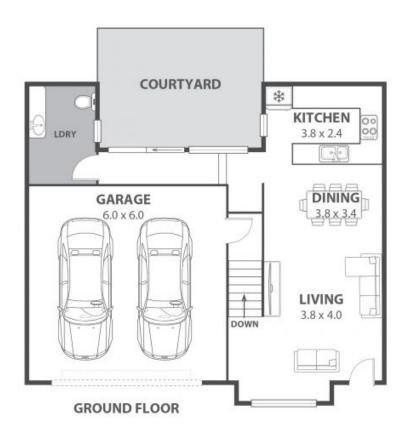

## Easy, Breezy Family Living

Within easy walking distance to Woonona Village, schools, and cafes, and just a short drive to some of the region's most spectacular beaches, this contemporary three-bedroom townhouse is an ideal family home.

With a private courtyard for entertaining and a spacious open-plan living area, you'll love the ease and flexibility this home offers.

Location

Within easy walking distance of schools and Woonona's village centre, you'll have everything you need within easy reach when you make this house your home.