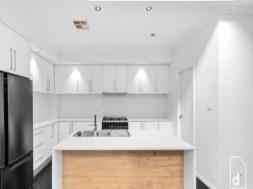

## Features include:

- Three great sized bedrooms all with built-in-robes, the master boasting ensuite and private balcony
- Open plan spacious living area, with downstairs powder room
- Generous kitchen with stone benches and six burner gas stove top
- Ducted air conditioning, cathedral ceilings and video intercom
- Balinese inspired north facing entertaining deck
- Low maintenance yard with internal private gate backing onto community gardens
- Double garage with internal access and side access to backyard
- Close to public transport, Fairy Meadow retail precinct, UOW Innovation Campus, beaches and cycle way