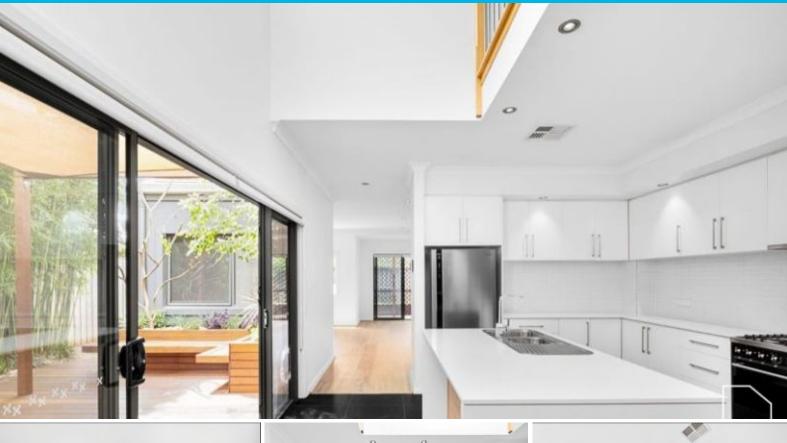

## MODERN & STYLISH TERRACE HOME

This as new sleek and sophisticated abode is nestled away in a quiet pocket yet only moments to local amenities including Towradgi, Fairy Meadow and Wollongong beaches. Spacious and light filled this functional floorplan will ensure you enjoy the convenience of modern living.

## Features include:

- Three great sized bedrooms all with built-in-robes, the master boasting ensuite and private balcony
- Open plan spacious living area, with downstairs powder room
- Generous kitchen with stone benches and six burner gas stove top
- Ducted air conditioning, cathedral ceilings and video intercom
- Balinese inspired north facing entertaining deck
- Low maintenance yard with internal private gate backing onto community gardens
- Double garage with internal access and side access to backyard
- Close to public transport, Fairy Meadow retail precinct, UOW Innovation Campus, beaches and cycle way