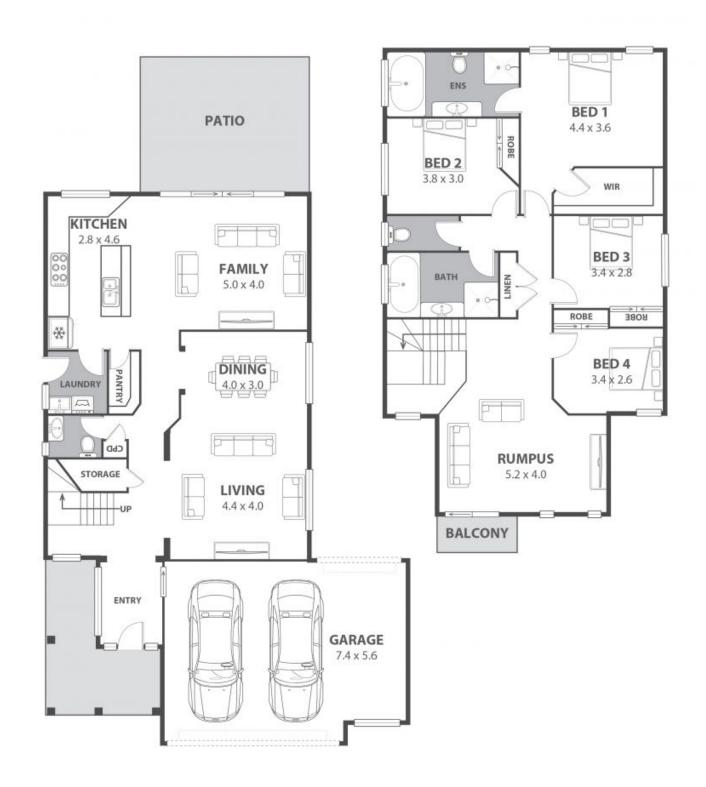

## Idyllic family living in Shell Cove

Ideally located in sought-after Shell Cove, this elegant four-bedroom family home offers an easy-going family lifestyle with easy access to shops, schools, beaches, and leisure activities.