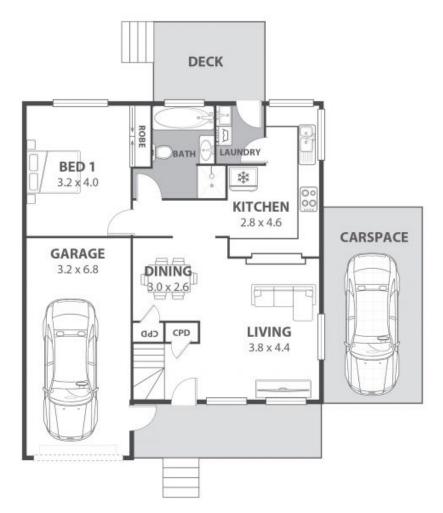

## Quaint + Cosy Thirroul Living

Tucked away at the end of a quiet cul de sac on the edge of Thomas Gibson Park, this welcoming and immaculate three-bedroom townhouse offers peace and quiet without compromising on convenience.