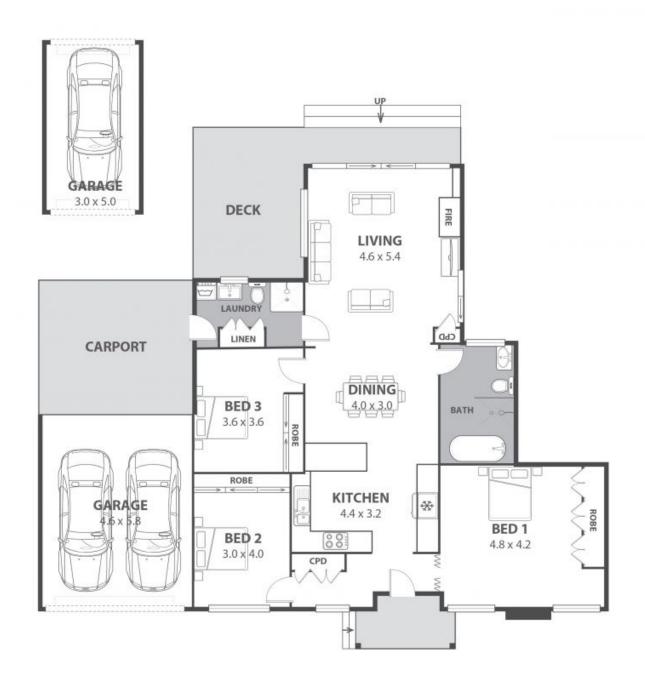

## Carefree Family Living

Set on 587 sqm, this ideally positioned three-bedroom residence has undergone a stunning transformation, to create a picture-perfect family home. Showcasing open-plan living and a huge garden space, this home has been designed with family life in mind.