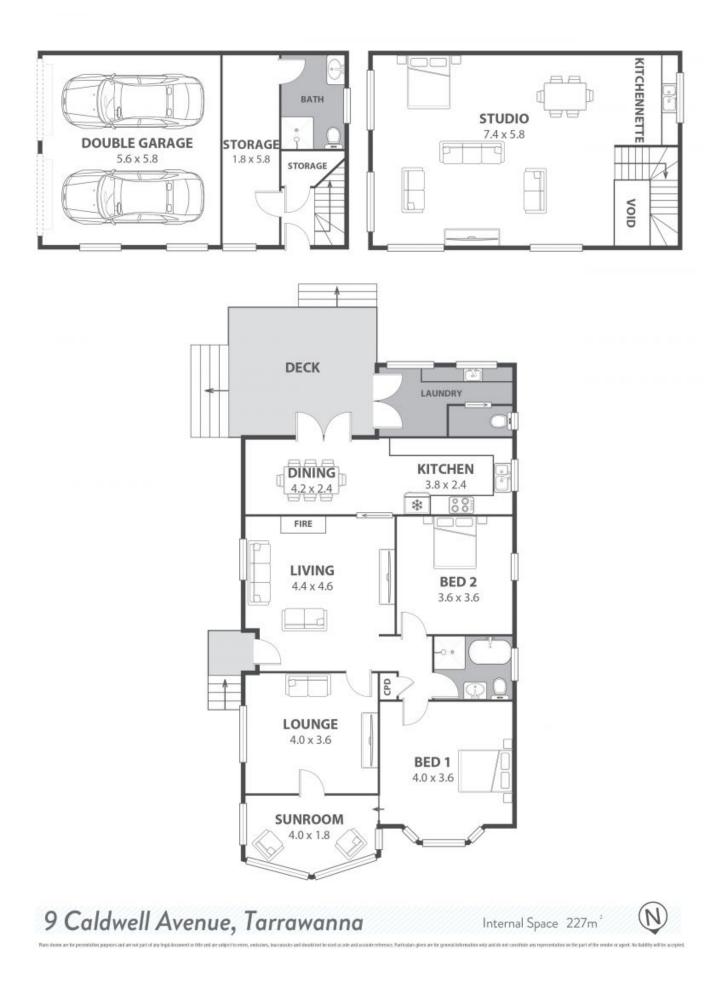

## Property...

Set on a stunning corner block, the charming heritage fa?ade of the original homestead with its sweeping front lawn and established trees is set off perfectly by the unimpeded views of the majestic Illawarra Escarpment. Follow the front path to the entrance at the side of the house, and feel instantly at home in the living room, a comfy space for the whole family to gather for cosy movie nights. The bedroom at the front of the house boasts a stun