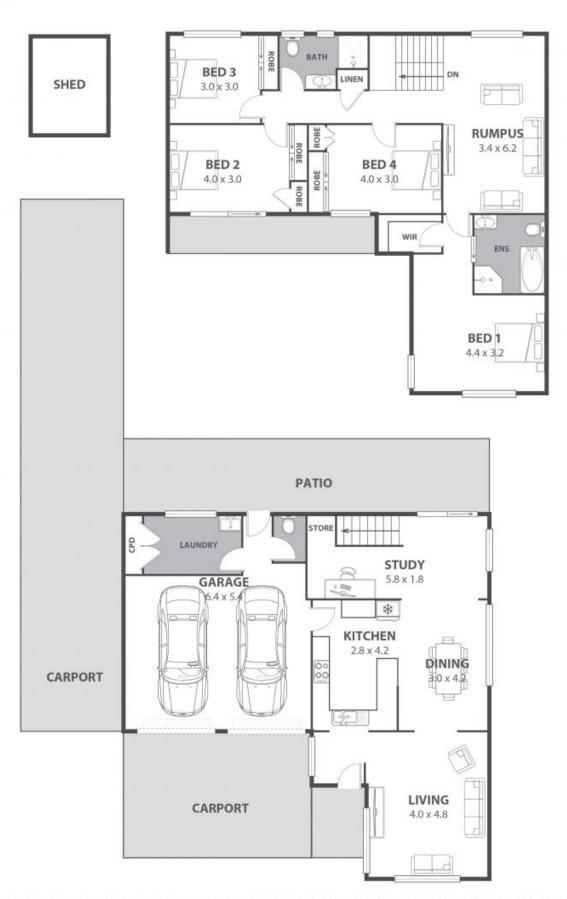

## Opportunity Ahoy!

With the Illawarra Escarpment within walking distance and beaches close by, this welcoming four-bedroom home offers a fabulous lifestyle. Spacious double-story living and expansive outdoor spaces combine to create the perfect family home, close to shops, cafes, and schools, and just a short drive to Wollongong.