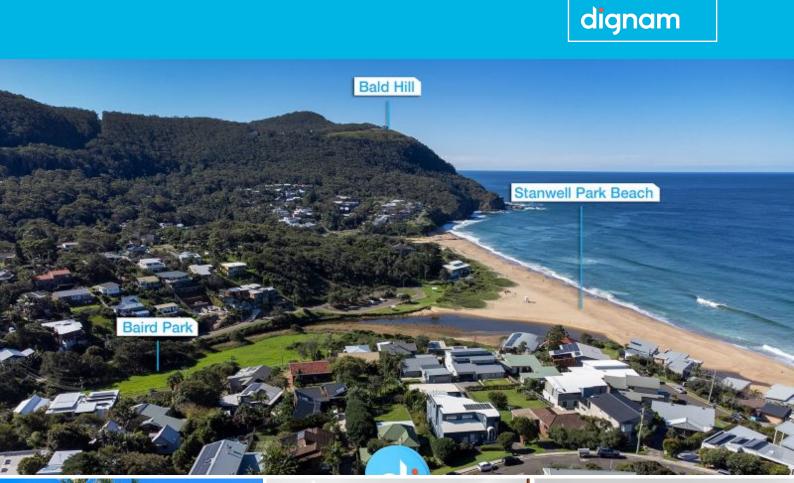

## Location

Head to local favourite, LOAF caf? for a spot of lunch, just a short walk from home or drive to Bald Hill Lookout in only five minutes (approx.) to enjoy a treat from the iconic ice-cream van at the Flying High Caf?.

The whole family will love the Symbio Wildlife Park, just a seven-minute drive from home (approx.), while the recently completed Grand Pacific Walk from Stanwell Park to Coalcliff offers magnificent scenery to enjoy. When it's time to treat yourself, indulge in a day of pampering at the nearby Tumbling Waters Retreat, with its luxurious day-spa and restauran