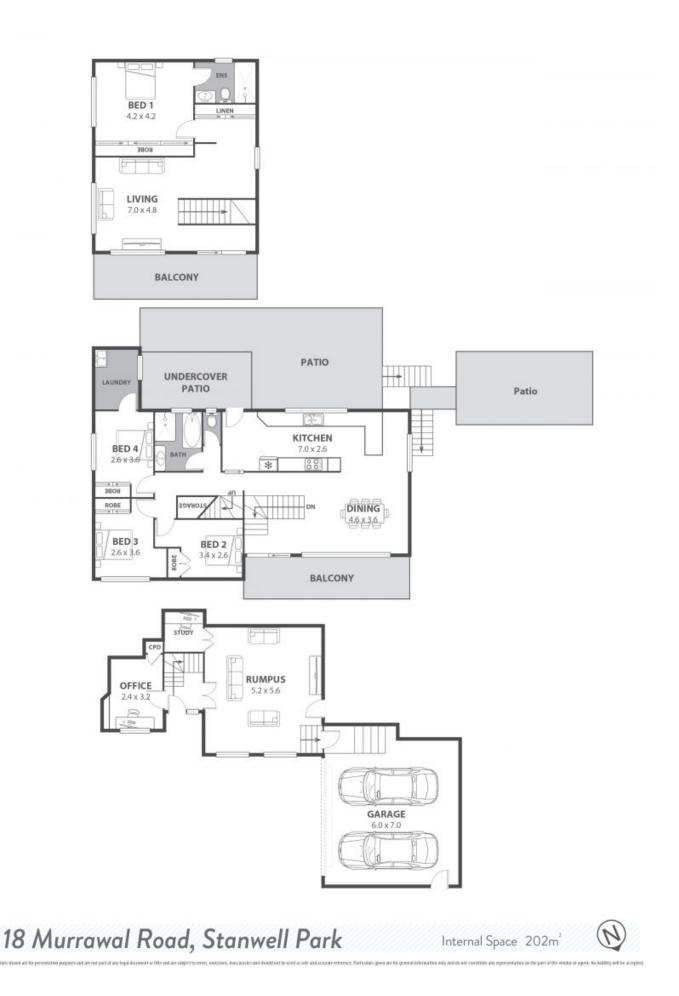

## Expansive family living with impressive mountain to sea views

Perched in an elevated position to take full advantage of sweeping escarpment and ocean views, this spacious four-bedroom home is perfectly situated just a short walk from the beach. With two large living spaces, multiple outdoor entertaining/viewing areas, and a stunning in-ground pool, this magnificent residence presents an outstanding opportunity for your family to enjoy an idyllic coastal lifestyle.