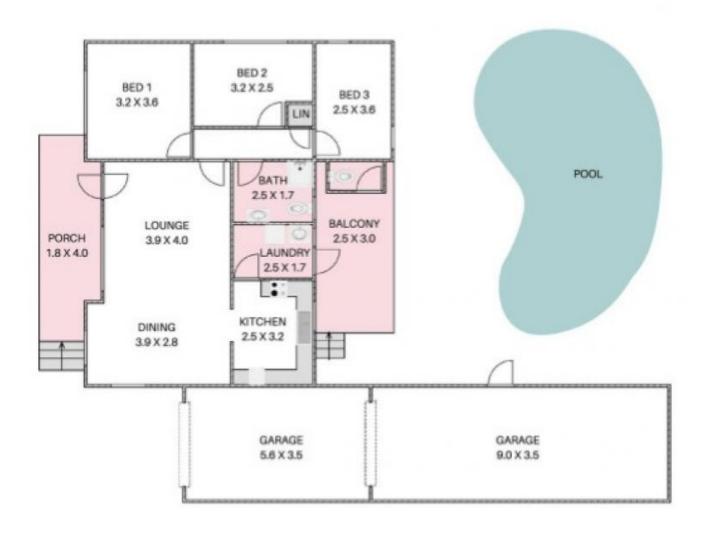

## Features include:

- Three generous bedrooms
- Open plan living and dining room with wood fire place
- Renovated internal laundry and second toilet
- Updated kitchen with ample cupboard space
- Modernised main bathroom with floor-to-ceiling tiles
- North facing yard to the front and patio/balcony area overlooking the pool at rear
- Expansive three car tandem garage with additional storage space
- Easy access to Bellambi point and beautiful local beaches