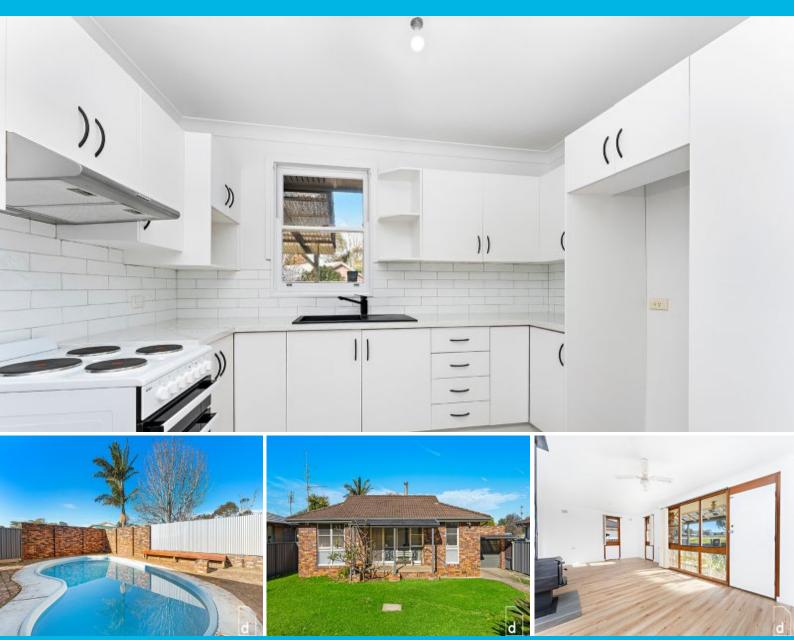

## dignam

141 Rothery Street Bellambi, NSW

\$720 pw

Available Date: 2022-06-18

Positioned in a tightly held East Bellambi enclave, this well-presented home is spacious and brimming with delightful seaside charm. Enjoy the coastal lifestyle and the benefits be being walking distance to beaches, lakes, reserves, rock pools

DELIGHTFUL HOME IN BEACH SIDE SUBURB

## Features include:

- Three generous bedrooms
- Open plan living and dining room with wood fire place
- Renovated internal laundry and second toilet
- Updated kitchen with ample cupboard space
- Modernised main bathroom with floor-to-ceiling tiles
- North facing yard to the front and patio/balcony area overlooking the pool at rear
- Expansive three car tandem garage with additional storage space
- Easy access to Bellambi point and beautiful local beaches