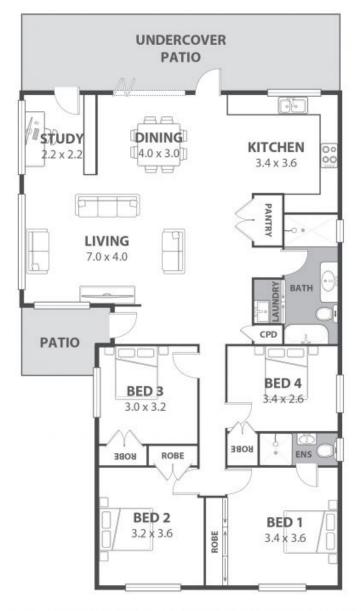

Property...

The spacious open-plan living area encompasses the kitchen, dining, and living spaces. Boasting stunning timber

Contact Agent Price: Council Rates: \$563.58 p/q

**Ethan Hennessy** 

**Adam McMahon** 