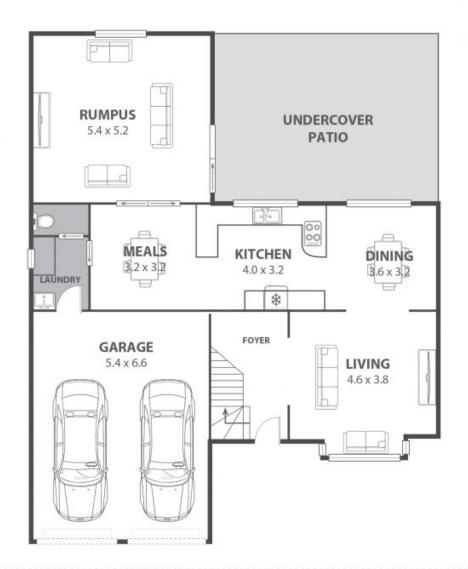

## Lagoon, park, and beach on your doorstep!

Neighbourhoods don't get much more scenic than this! Perfectly positioned just a short stroll to Bellambi Beach via the idyllic Blue Lagoon, this four-bedroom home offers the ultimate in coastal family living.

This is a rare opportunity to secure a spacious, move-in-ready home in a highly sought-after location close to every convenience.