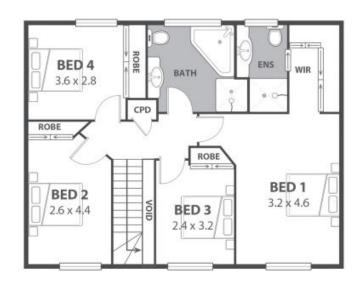

## Lagoon, park, and beach on your doorstep!

Neighbourhoods don't get much more scenic than this! Perfectly positioned just a short stroll to Bellambi Beach via the idyllic Blue Lagoon, this four-bedroom home offers the ultimate in coastal family living.

This is a rare opportunity to secure a spacious, move-in-ready home in a highly sought-after location close to every convenience.