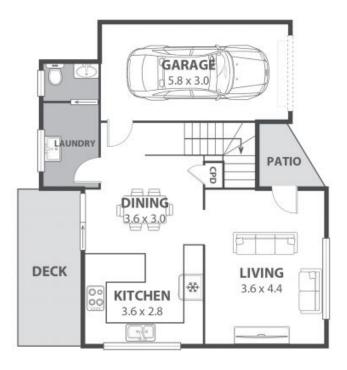

## Easy Care Coastal Living

Low-maintenance living and the fabulous Woonona lifestyle await you here in this move-in-ready townhouse!

Ideally situated within easy walking distance of Woonona and close to beaches and schools, this ideal family home showcases open-plan living, three bedrooms, and a private entertainer's courtyard.