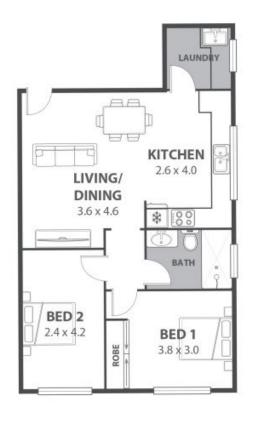

**Ethan Hennessy** 

Adam McMahon 02 4267 5377

2/3 The Avenue, Corrimal

Internal Space 65m<sup>2</sup>

N