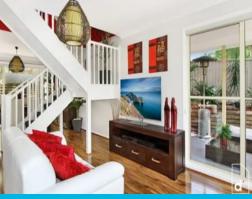

## Features include:

- Three good sized bedrooms with built in robes & ceiling fans, the main with air conditioner.
- Open plan light filled and well defined living space with split system air condtioner
- Renovated kitchen with ample cupboard space and dishwasher
- Well appointed bathroom with separate toilet
- Internal laundry with second toilet
- Wrap around courtyard with both lawn & paved areas and ideal alfresco area
- Lock up garage plus optional second parking space,
- CBD, University, Hospital & Freeway entrance all within an approximate 5 minute drive.