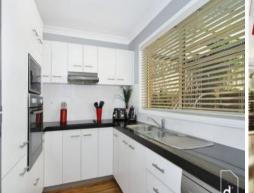

## Features include:

- Three good sized bedrooms with built in robes & ceiling fans, the main with air conditioner.
- Open plan light filled and well defined living space with split system air condtioner
- Renovated kitchen with ample cupboard space and dishwasher
- Well appointed bathroom with separate toilet
- Internal laundry with second toilet
- Wrap around courtyard with both lawn & paved areas and ideal alfresco area
- Lock up garage plus optional second parking space,
- CBD, University, Hospital & Freeway entrance all within an approximate 5 minute drive.