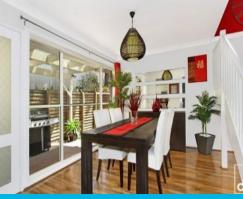

## Features include:

- Three good sized bedrooms with built in robes & ceiling fans, the main with air conditioner.
- Open plan light filled and well defined living space with split system air condtioner
- Renovated kitchen with ample cupboard space and dishwasher
- Well appointed bathroom with separate toilet
- Internal laundry with second toilet
- Wrap around courtyard with both lawn & paved areas and ideal alfresco area
- Lock up garage plus optional second parking space,
- CBD, University, Hospital & Freeway entrance all within an approximate 5 minute drive.