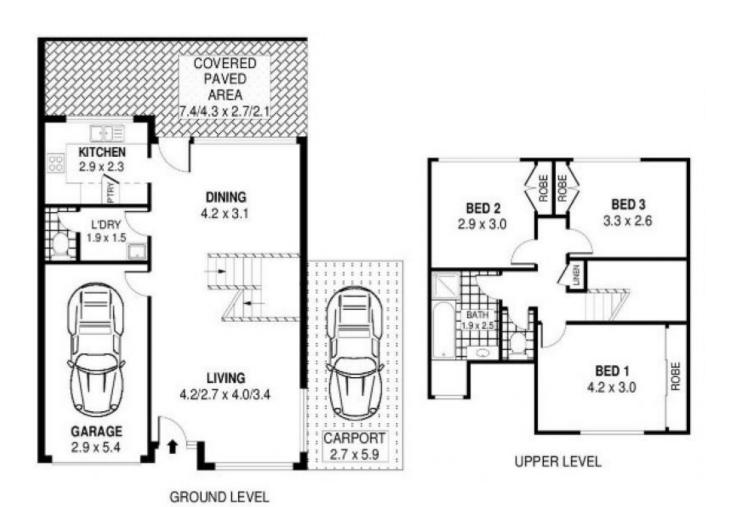

## CITY FRINGE LIVING

Well presented three bedroom townhouse enjoying the conveniences of being close to Wollongong's CBD yet residing in a quiet peaceful pocket nearby. Set at the back of a small complex of four, privacy is assured, which is further enhanced by the pleasant leafy reserve behind.

## Features include:

- Three good sized bedrooms with built in robes & ceiling fans, the main with air conditioner.
- Open plan light filled and well defined living space with split system air condtioner
- Renovated kitchen with ample cupboard space and dishwasher
- Well appointed bathroom with separate toilet
- Internal laundry with second toilet
- Wrap around courtyard with both lawn & paved areas and ideal alfresco area
- Lock up garage plus optional second parking space,
- CBD, University, Hospital & Freeway entrance all within an approximate 5 minute drive.