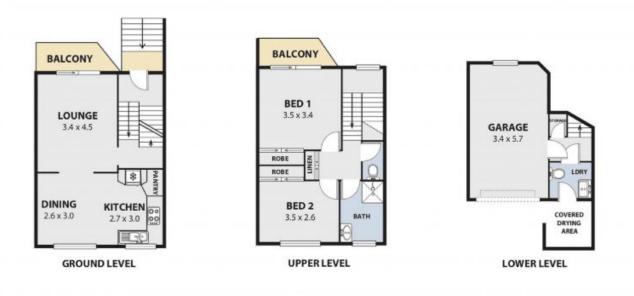

Features include:

- Two bedrooms with built in robes, main with balcony, air conditioning in main bedroom

- Open plan living and dining opening on to balcony
- Spacious laminate kitchen with ample cupboard space and breakfast bar
- Well appointed bathroom with separate bath & separate toilet
- Internal laundry with second toilet
- Internal access to garage
- Stroll to Golf Club, rose garden, supermarkets and CBD
- Bus and train links service the area, with direct lines to Sydney taking approximately 90-minutes.

 Price:
 \$520 pw

 Available Date:
 2022-07-28

**Sue English** 

Contact DIgnam Real Est

4/13 BANK STREET, WOLLONGONG Internal Space 104m<sup>2</sup>

Ń

Plans shown are fitr presentation purposes and are not part of any legal documents of the and are subject to errors, censsions, inaccuracies and should not be used as sole and accurate reference. Farticulars given are for general information only and do not constitute any representation on the part of the vender or agent. No liability will be accepted. AR2 NETAB