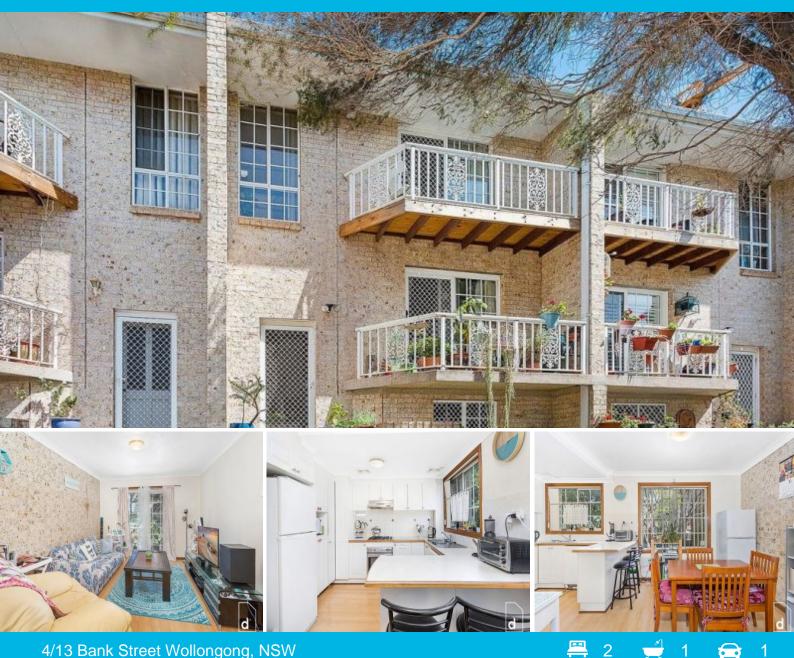

## IDEAL LOCATION - BEACHSIDE AND CITYSIDE!

Unique tri-level townhouse style just a few footsteps from neighbourhood cafes, Pioneer Park and the white sands of Wollongong Beach. Offering space and light-filled interiors and an inviting sense of flow complete with balconies off the lounge and main bedroom. The sunny northerly aspect ensures this is the ideal property

Features include:

- Two bedrooms with built in robes, main with balcony, air conditioning in main bedroom

- Open plan living and dining opening on to balcony
- Spacious laminate kitchen with ample cupboard space and breakfast bar
- Well appointed bathroom with separate bath & separate toilet
- Internal laundry with second toilet
- Internal access to garage
- Stroll to Golf Club, rose garden, supermarkets and CBD
- Bus and train links service the area, with direct lines to Sydney taking approximately 90-minutes.

 Price:
 \$520 pw

 Available Date:
 2022-07-28

**Sue English** 

Contact DIgnam Real Est

4/13 BANK STREET, WOLLONGONG Internal Space 104m<sup>2</sup>

Ń

Plans shown are fitr presentation purposes and are not part of any legal documents of the and are subject to errors, censsions, inaccuracies and should not be used as sole and accurate reference. Farticulars given are for general information only and do not constitute any representation on the part of the vender or agent. No liability will be accepted. AR2 NETAB