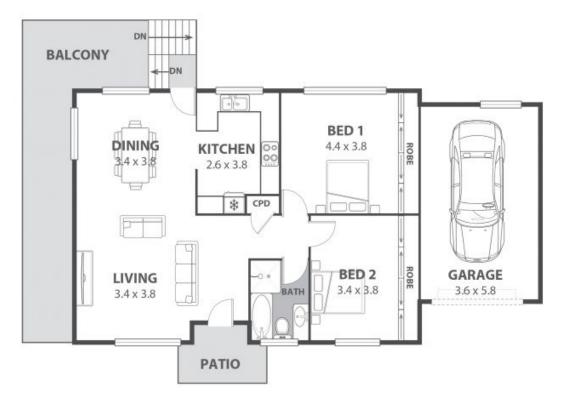

e buyers, developers, and investors alike. Positioned on a sprawling block within easy walking distance of stunning beaches, and only moments from cafes, shops, and schools, this perfectly positioned property is a move-right-in prospect, with potential for extension or development (stca).

Price: Contact Agent Council Rates: \$795.04 p/q

## Location

Boasting sparkling ocean views and walking distance proximity to the beach and public transport, this home's location provides an incredible lifestyle.

Take the short drive to neighbouring Coledale to grab your morning coffee from a selection of fabulous cafes, or treat yourself to a night out at the Scarborough Hotel, just a three-minute drive from home (approx.). Just eight minutes away along the coast road (approx.)

**Adam McMahon**