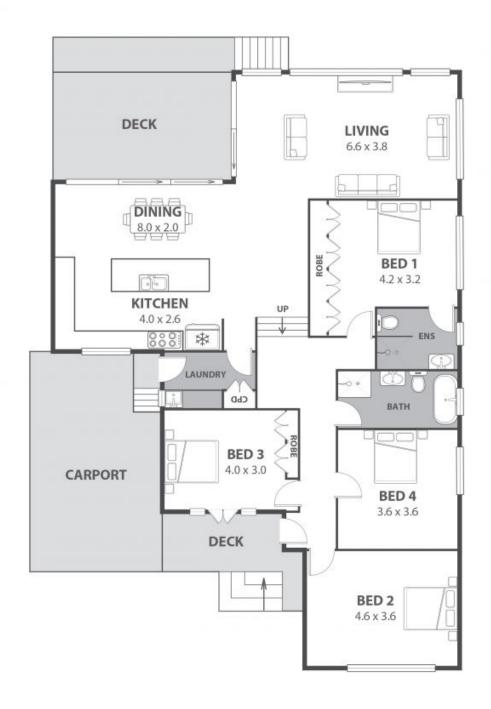

## Architectural excellence + blissful family comfort

This beautifully designed four-bedroom home will have tonnes of appeal for families and astute investors alike, with two bathrooms, two living spaces, and a huge backyard perfect for entertaining and playing! Set in a sought-after Bulli location close to beaches, cafes, shops, and schools, your dream coastal lifestyle awaits you here!

Property...

Spacious interiors are elevated by soaring ceilings and stunning custom Poly shaker joinery throughout, while an

Price: Contact Agent
Council Rates: \$494.75 p/q
Water Rates: \$270.00 p/q

**Ethan Hennessy** 