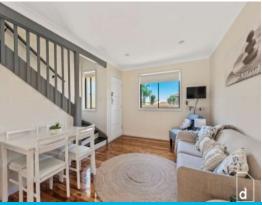

## Features include:

- Two bedrooms with built-in-wardrobes
- Fresh kitchen with timber bench tops and a breakfast nook
- Modern bathroom with shower, toilet and vanity.
- Polished timber floors throughout, modern roller blinds and fly-screens
- Open plan living area
- Contemporary bi-fold doors to private courtyard perfect for relaxing at the end of a busy work day
- Internal laundry with wash tub and toilet
- Storage under the stairs and off-street parking for one car