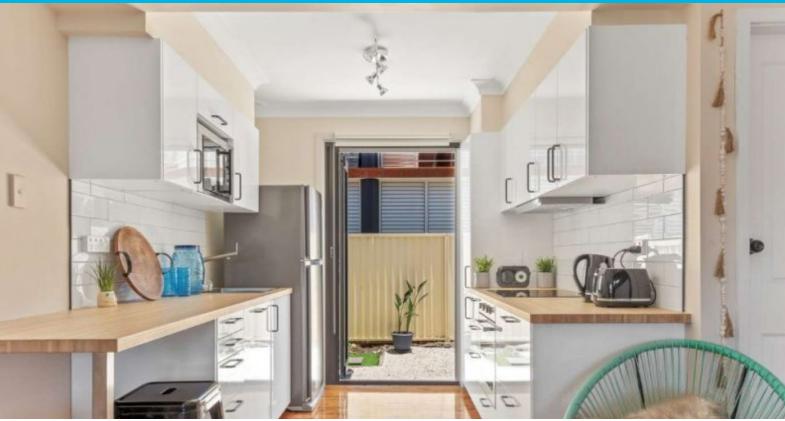

## Features include:

- Two bedrooms with built-in-wardrobes
- Fresh kitchen with timber bench tops and a breakfast nook
- Modern bathroom with shower, toilet and vanity.
- Polished timber floors throughout, modern roller blinds and fly-screens
- Open plan living area
- Contemporary bi-fold doors to private courtyard perfect for relaxing at the end of a busy work day
- Internal laundry with wash tub and toilet
- Storage under the stairs and off-street parking for one car