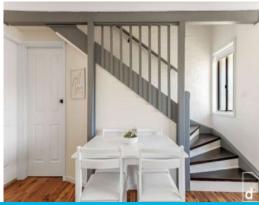

## Features include:

- Two bedrooms with built-in-wardrobes
- Fresh kitchen with timber bench tops and a breakfast nook
- Modern bathroom with shower, toilet and vanity.
- Polished timber floors throughout, modern roller blinds and fly-screens
- Open plan living area
- Contemporary bi-fold doors to private courtyard perfect for relaxing at the end of a busy work day
- Internal laundry with wash tub and toilet
- Storage under the stairs and off-street parking for one car