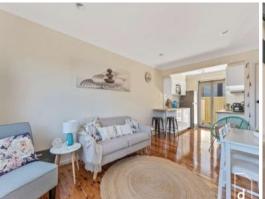

## Features include:

- Two bedrooms with built-in-wardrobes
- Fresh kitchen with timber bench tops and a breakfast nook
- Modern bathroom with shower, toilet and vanity.
- Polished timber floors throughout, modern roller blinds and fly-screens
- Open plan living area
- Contemporary bi-fold doors to private courtyard perfect for relaxing at the end of a busy work day
- Internal laundry with wash tub and toilet
- Storage under the stairs and off-street parking for one car