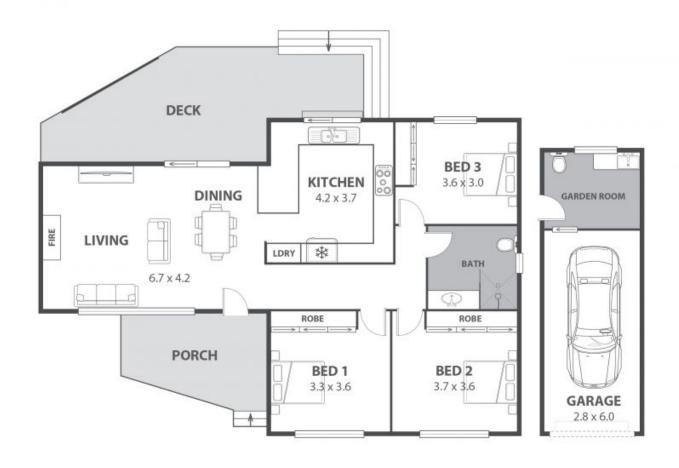

## Property

Luxe textures and tones combine with stunning feature lighting and high-end finishes in this spectacular renovation, creating a sleek, contemporary sanctuary. Boasting three light-filled bedrooms, open-plan living and expansive outdoor areas, this move-right-in home will appeal to families and astute investors alike.

Featuring a spacious open-plan living area opening to two alfresco spaces, this is an ideal home for those with children or who love to entertain. Encompassing the kitchen, dining, and living spaces, this is undoubtedly the heart of the home. The showstopping kitchen will impress even the kee