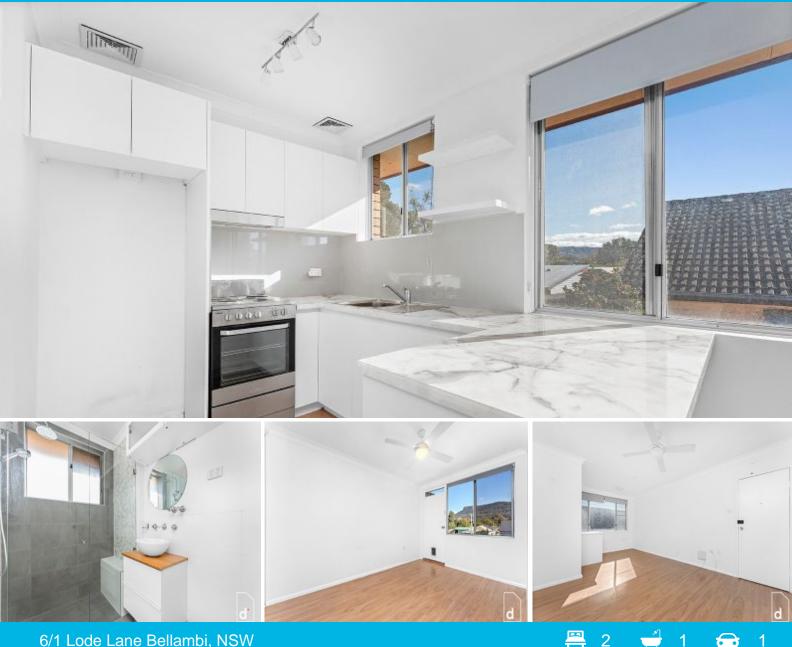

## MODERN AND SLEEK TWO BEDROOM UNIT

This gorgeous two bedroom abode is positioned within proximity to East Corrinal and Bellambi Beach, where you will be spoilt for choice with stunning beaches just a stone's throw away. The property oozes charm throughout, with light filled ambience and the bonus of enjoying everything the local area has to offer.

Features include:

- Two good sized bedrooms with built in robes.
- Main bedroom has ceiling fan and well appointed balcony
- Large and modern kitchen with ample cupboard space
- Open plan lounge/dining with ceiling fan
- Stunning and sleek bathroom with separate toilet
- Carport space