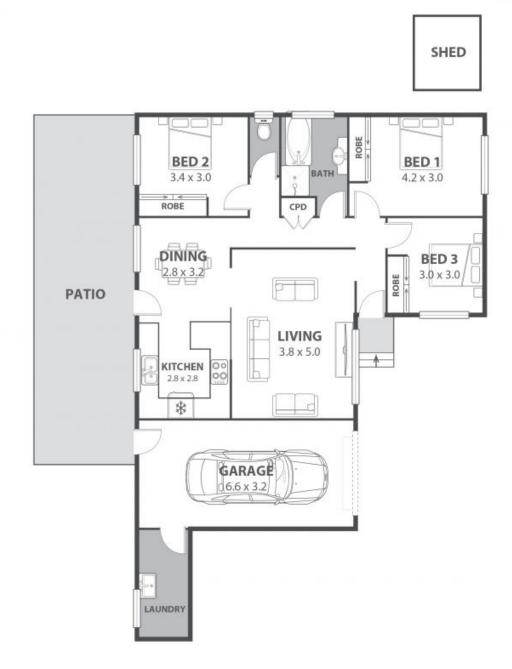

lish three-bedroom villa boasts an ultra-convenient location. With your choice of beaches close by, Wollongong's thriving CBD only minutes from home, and walking-distance access to shops, public transport, and schools, this is an ideal location for families looking for a convenient coastal lifestyle.

## •••

The kids will love being able to walk to school, with Corrimal East Public School and Corrimal High School both just a ten-minute stroll from home (approx.). Mountbatten Park's fabulous playground is only an 11-minute walk away (approx.), while the ever-popular Towradgi Beach Park is just fou

| Price:         | \$760,000    |
|----------------|--------------|
| Council Rates: | \$405.40 p/q |
| Strata Rates:  | \$657.00 p/q |

3

Ethan Hennessy

Adam McMahon 02 4267 5377

**.** 

2



3/38 Park Road, Bellambi

Internal Space 112m <sup>2</sup>