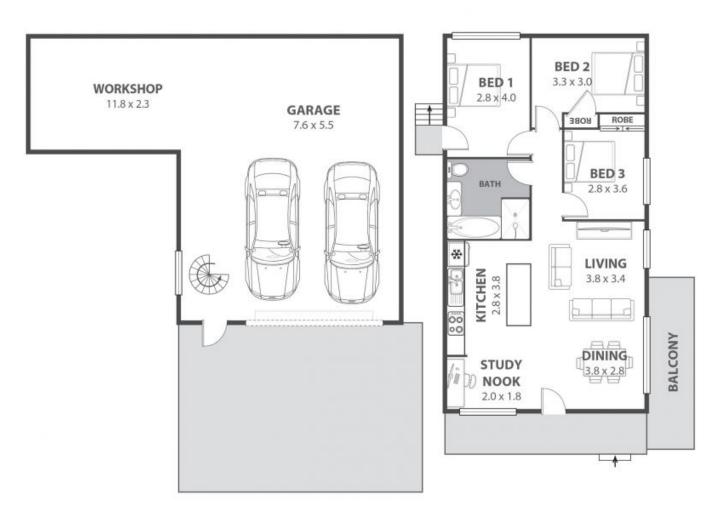

## Bespoke five bedroom family living in the heart of Russell Vale

Set on a generous leafy block within walking distance of great coffee, the local primary school, and the superb Russell Vale Golf Club, this home invites an outdoor lifestyle, with spectacular garden spaces and proximity to parks and beaches.

This would make a beautiful family home, or the perfect weekender for city families seeking some fresh air and space to escape to.