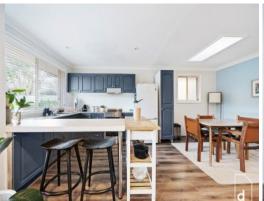

## Features include:

- Large renovated light filled kitchen with breakfast bar
- Open plan living and dining area
- Two good sized bedrooms with built in robes
- Spacious bathroom with separate toilet
- Tranquil level courtyard
- Pets are very welcome at this property
- Single lock up garage with internal access, and remote garage door
- Bus links and both Woonona & Bulli Train Station within walking distance