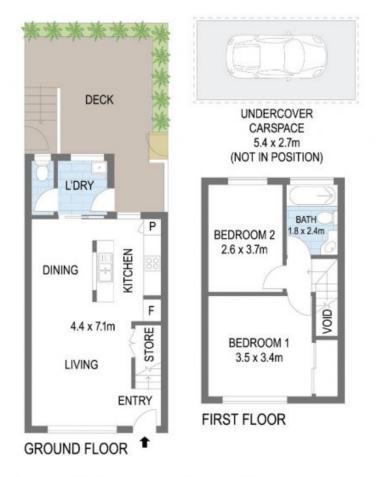

## Features include:

- Two bedrooms, master has built in robe and room for a king size bed, both with big windows and pleasant outlooks
- Galley style kitchen with plenty of cupboard space
- Split system air conditioning to lounge and main bedroom
- Internal laundry with second toilet
- Elevated sundrenched deck overlooking common grassed space
- Carport directly out the front just metres from your door
- Readily accessible to the highway, Sydney is approximately 90-minutes away and Wollongong less than a 20-minute drive.

Dignam Real Estate

**Property Management** 

Please read the followi

APPROX . INT : 68m²
Scale in metres. Indicative only. Dimensions are approximate. All information contained herein is gathered from sources we believe to be reliable. However we cannot guarantee its occuracy and interested persons should rely on their