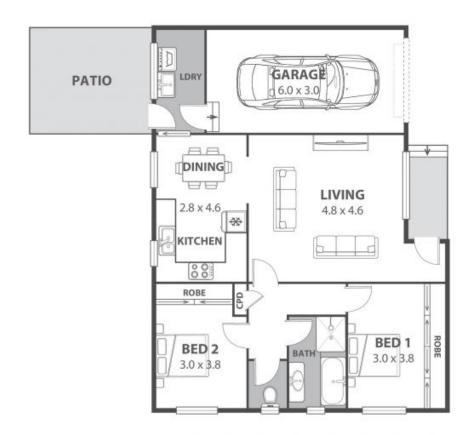

| Price:         | \$625,000    |
|----------------|--------------|
| Council Rates: | \$378.16 p/q |
| Strata Rates:  | \$156.00 p/q |

2

**Ethan Hennessy** 

Adam McMahon 02 4267 5377

2

Internal Space 97m<sup>2</sup>