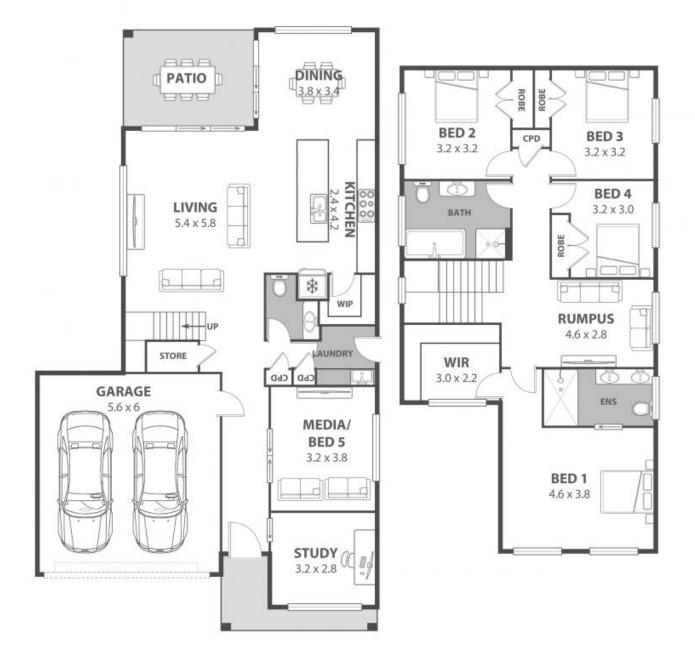

... •••

...

Property...

••

Downstairs, the expansive open-plan living space encompasses the designer kitchen, and sunny living and dining ar

## Adam McMahon

**Ange Carrigan** 02 4267 5377

2

б

2

23 Malbon Street, Kembla Grange

Internal Space 234m<sup>2</sup>

N