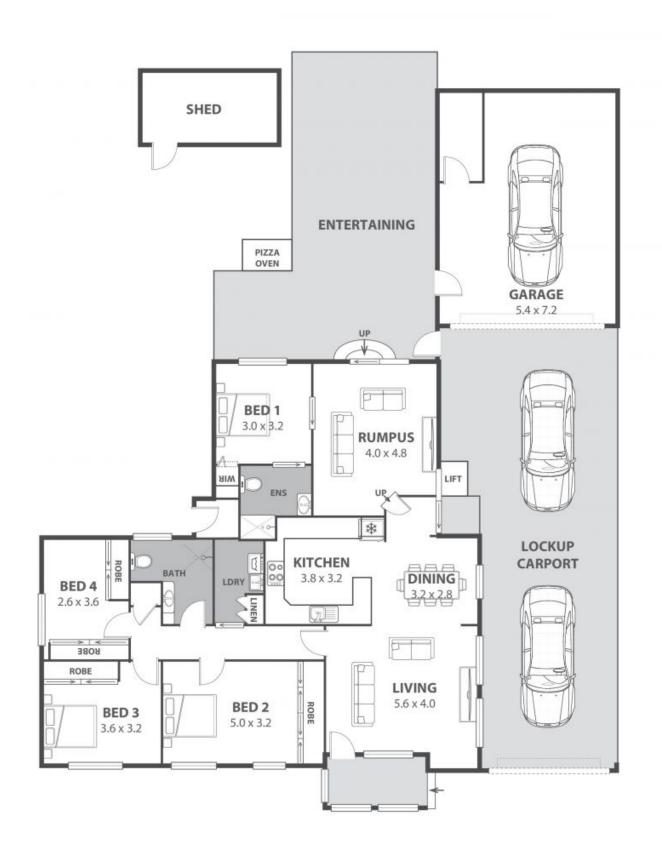

## The perfect move-right-in starter home or investment!

Ideally situated in the Shellharbour suburb of Mount Warrigal, this updated four-bedroom home enjoys a quiet position at the end of the cul de sac with parkland right next door. With spacious interiors, fabulous outdoor entertaining, and a private, family-friendly back garden, this home presents a fabulous opportunity for first home buyers or investors seeking to add to their portfolio.

This fabulous updated four-bedroom home would make an ideal first family home or investment opportunity, with fre

 Price:
 \$765,000

 Council Rates:
 \$495.25 p/q

 Water Rates:
 \$150.00 p/q

**Ethan Hennessy** 