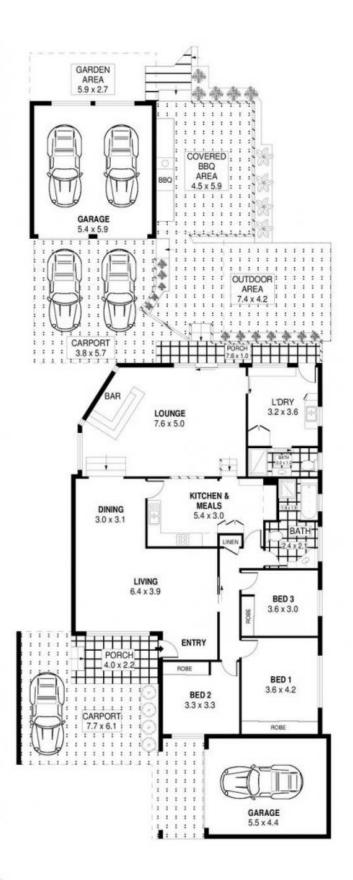

**Adam McMahon** 

**Adam McMahon** 

02 4267 5377

7

INT :164m<sup>2</sup> EXT : 96m<sup>2</sup> GARAGES : 58m<sup>2</sup> CARPORTS : 75m<sup>2</sup>

PLANS SHOWN ONLY INDICATIVE OF LAYOUT. DIMENSIONS ARE APPROXIMATE. Ref. No: 92754

SCALE (METRES)

44 WILLIAMS CRESCENT

**RUSSELL VALE**