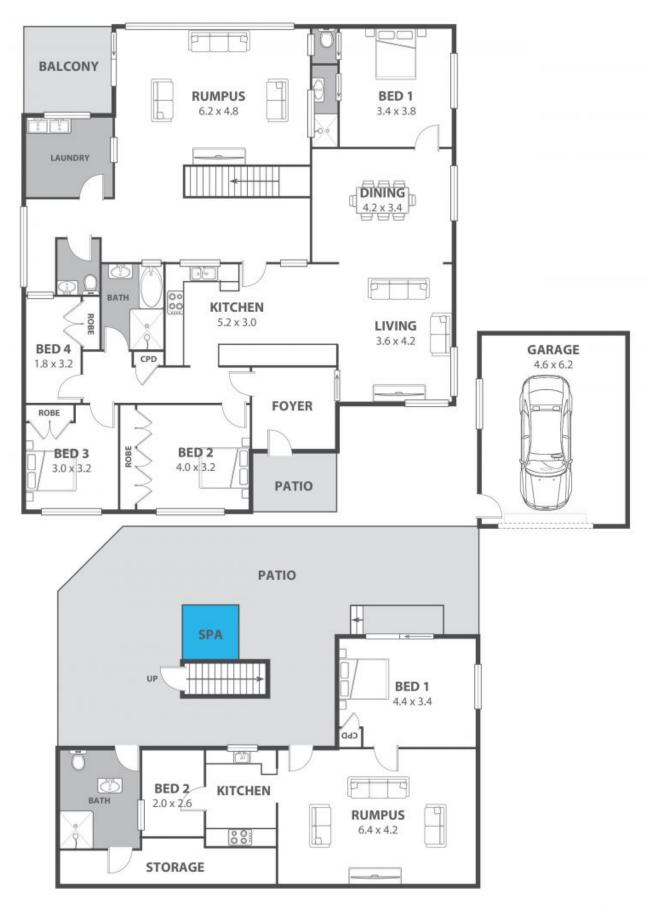

## Don't miss this rare opportunity to secure a huge block in a prime Corrimal position!

Set on the fringe of stunning bushland and just moments from shops, schools, and beaches, this five-bedroom residence on 1761sqm (approx.) presents an exciting opportunity for renovators and investors alike.

With a spacious and flexible floor plan, a renovation will breathe new life into this family home. Alternatively, knock it down to build your dream home, with the huge block size creating exciting potential and endless possibilities.