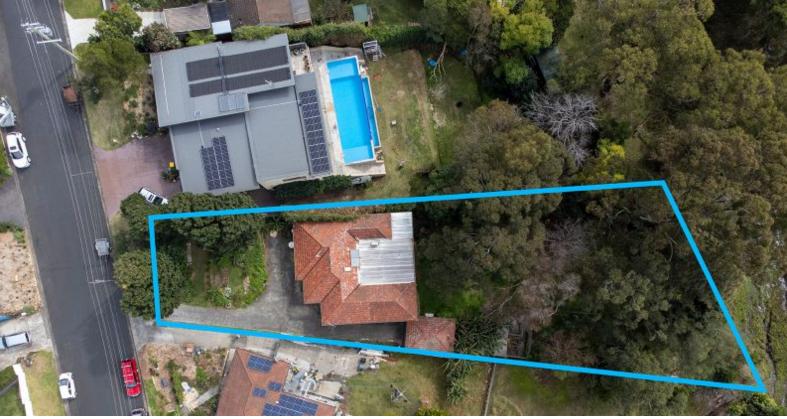

## Don't miss this rare opportunity to secure a huge block in a prime Corrimal position!

Set on the fringe of stunning bushland and just moments from shops, schools, and beaches, this five-bedroom residence on 1761sqm (approx.) presents an exciting opportunity for renovators and investors alike.

With a spacious and flexible floor plan, a renovation will breathe new life into this family home. Alternatively, knock it down to build your dream home, with the huge block size creating exciting potential and endless possibilities.