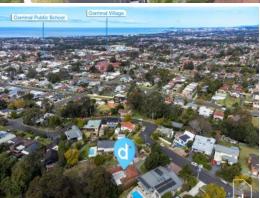

Location

...

...

Trips to Sydney will take just 80 minutes by car (approx.), or catch the train from nearby Bellambi Station.  $\dots$ 

Renovators will be delighted by the possibilities presented by this fabulous five-bedroom