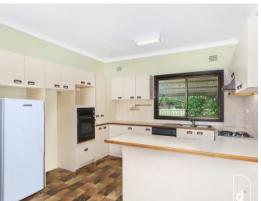

## Features include:

- Three good size bedrooms boasting built in robe to main bedroom and large robe in second bedroom
- Light filled open plan layout highlighted by large windows
- Outdoor entertaining space extends onto a spacious garden
- Well appointed large kitchen with generous cupboard storage and new oven
- Air conditioning and ceiling fan in both the lounge room and main bedroom
- Functional bathroom and second toilet in laundry
- Easy access to bus stop
- Bustling and vibrant township is only a couple of minutes' drive offering a range of amenities including shops, transport, cafes and restaurants. The highway is super accessible providing an easy commu