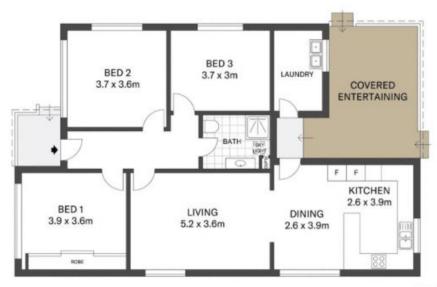

## Features include:

- Three good size bedrooms boasting built in robe to main bedroom and large robe in second bedroom
- Light filled open plan layout highlighted by large windows
- Outdoor entertaining space extends onto a spacious garden
- Well appointed large kitchen with generous cupboard storage and new oven
- Air conditioning and ceiling fan in both the lounge room and main bedroom
- Functional bathroom and second toilet in laundry
- Easy access to bus stop
- Bustling and vibrant township is only a couple of minutes' drive offering a range of amenities including shops, transport, cafes and restaurants. The highway is super accessible providing an easy commu

**Price:** \$535 pw **Available Date:** 2022-09-20

Dignam Real Estate

**Property Management** 

APPROX. INT: 100m<sup>2</sup> APPROX. EXT: 1,730.3m<sup>2</sup>

LAND: 1,830.3m<sup>2</sup>