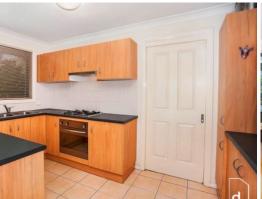

## Features include:

- Well appointed and spacious kitchen with stainless steel appliances & gas cooking
- Vast open plan lounge & dining area
- Well presented generous sized bathroom
- Separate internal laundry
- North facing easy care courtyard
- Small complex of three units
- Easy level walk to beach, transport and schools
- Transport, schools, local shops and a choice of pristine beaches only moments away