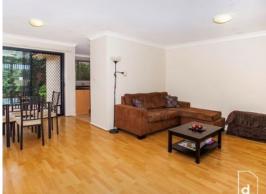

## Features include:

- Well appointed and spacious kitchen with stainless steel appliances & gas cooking
- Vast open plan lounge & dining area
- Well presented generous sized bathroom
- Separate internal laundry
- North facing easy care courtyard
- Small complex of three units
- Easy level walk to beach, transport and schools
- Transport, schools, local shops and a choice of pristine beaches only moments away