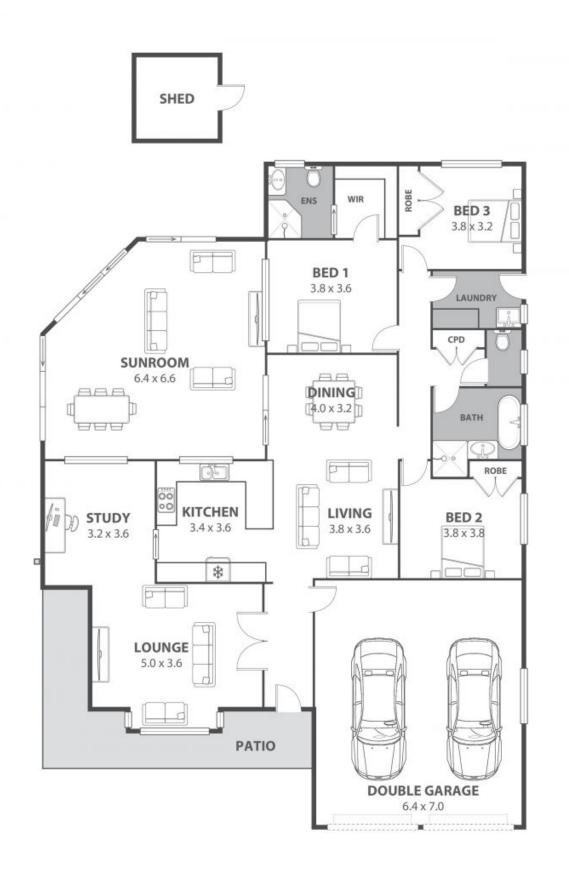

## Adam McMahon

Adam McMahon 02 4267 5377

12 Harriet Spearing Drive, Woonona

Internal Space 235m<sup>2</sup>