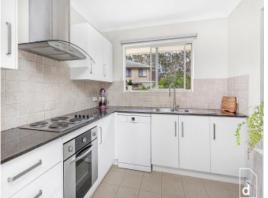

## Features include:

- Two spacious bedrooms with built-in-robes
- Modern kitchen with electric cooktop and dishwasher
- Light filled and airy open plan living space with floating timber floor
- Renovated bathroom with separate toilet
- Private balcony with panoramic views
- Internal laundry and undercover parking space
- Major amenities are close by including private and public schools and public transport whilst the township is within a 2 minute drive and provides further conveniences including cafes, restaurants, supermarkets, shops and services.