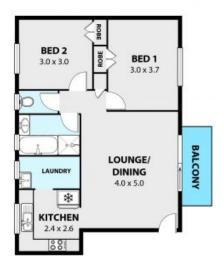

## Features include:

- Two spacious bedrooms with built-in-robes
- Modern kitchen with electric cooktop and dishwasher
- Light filled and airy open plan living space with floating timber floor
- Renovated bathroom with separate toilet
- Private balcony with panoramic views
- Internal laundry and undercover parking space
- Major amenities are close by including private and public schools and public transport whilst the township is within a 2 minute drive and provides further conveniences including cafes, restaurants, supermarkets, shops and services.

8/47 THOMPSON ST, WOONONA

| Flam: shown are for percentation proposes and are not part of any legal document or talk and are subject to errors, melecolars, inaccuracies and should not be used as sele and accurate.

Internal Space 68cm<sup>2</sup> All AREAR and are subject to errors, melecolars, inaccuracies and should not be used as sele and accurate.

AREAR A