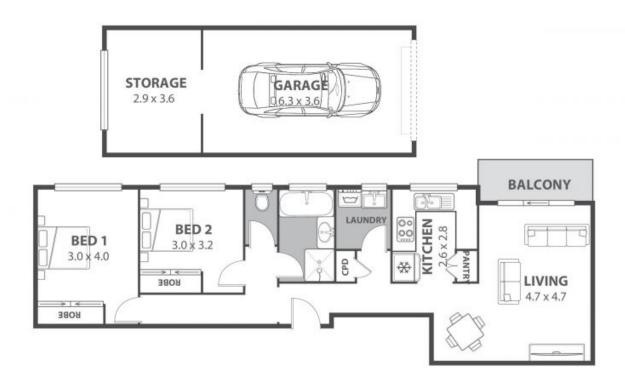

## An apartment to make your own + fabulous walk-to-the-beach location

Located in Wollongong's seaside suburb of East Corrimal, this two-bedroom apartment enjoys a fabulous location within walking distance of the beach, cafes, and parks. Perfect for first home buyers, renovators, and investors alike, this charmingly retro apartment is move-in-ready with exciting potential for updates to create an idyllic coastal retreat.