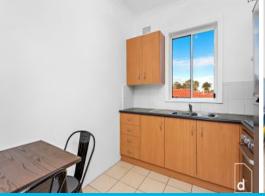

Features include:

- -Modern kitchen equipped with a tiled splashback, ample storage and quality stainless steel appliances including an electric cooktop
- High ceilings & timber flooring allows light and airy vibe throughout.
- North facing loungeroom and bedroom with built in robe.
- Combined bathroom & internal laundry
- On-site single car space.
- Around the corner lies the Corrimal Train Station for those who require a commute to work. Sydney is accessible in approximately 90-minutes and Wollongong in approximately 20-minutes