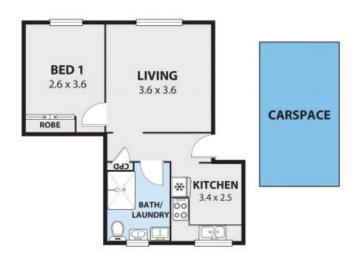

Features include:

- -Modern kitchen equipped with a tiled splashback, ample storage and quality stainless steel appliances including an electric cooktop
- High ceilings & timber flooring allows light and airy vibe throughout.
- North facing loungeroom and bedroom with built in robe.
- Combined bathroom & internal laundry
- On-site single car space.
- Around the corner lies the Corrimal Train Station for those who require a commute to work. Sydney is accessible in approximately 90-minutes and Wollongong in approximately 20-minutes

**Price:** \$340 pw **Available Date:** 2022-10-05

Dignam Real Estate

**Property Management** 

Click 'Apply' when on r

3/60 PIONEER RD, BELLAMBI Internal Space 39m<sup>2</sup>

Flant sharen are for preventation purposes and are surport of any legal document or 18th and are subject to errors, ontolories, insurancies, and should not be used as sole and accurate reference. Particulars gives are for general information only and do not constitute any impresentation on the part of the vendor or agent, his labeling will be accepted. ARZ MET.AU