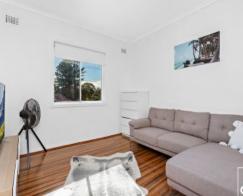

Features include:

- -Modern kitchen equipped with a tiled splashback, ample storage and quality stainless steel appliances including an electric cooktop
- High ceilings & timber flooring allows light and airy vibe throughout.
- North facing loungeroom and bedroom with built in robe.
- Combined bathroom & internal laundry
- On-site single car space.
- Around the corner lies the Corrimal Train Station for those who require a commute to work. Sydney is accessible in approximately 90-minutes and Wollongong in approximately 20-minutes