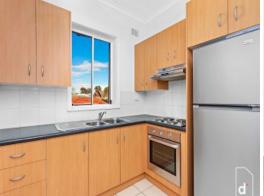

Features include:

- -Modern kitchen equipped with a tiled splashback, ample storage and quality stainless steel appliances including an electric cooktop
- High ceilings & timber flooring allows light and airy vibe throughout.
- North facing loungeroom and bedroom with built in robe.
- Combined bathroom & internal laundry
- On-site single car space.
- Around the corner lies the Corrimal Train Station for those who require a commute to work. Sydney is accessible in approximately 90-minutes and Wollongong in approximately 20-minutes