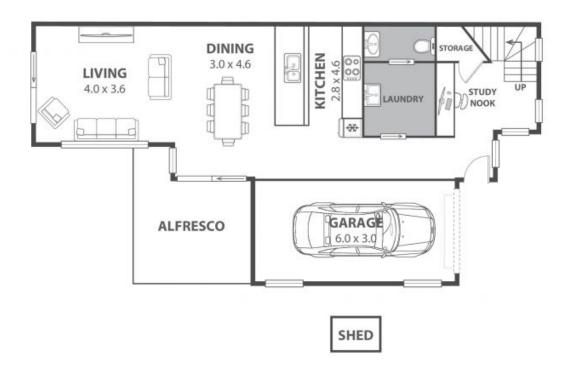

## Superb townhouse living + ideal lifestyle location!

Light contemporary interiors and spacious outdoor areas give this two-bedroom townhouse loads of appeal for first-home buyers seeking a move-right-in home, and investors looking to add an easy rental to their portfolio.