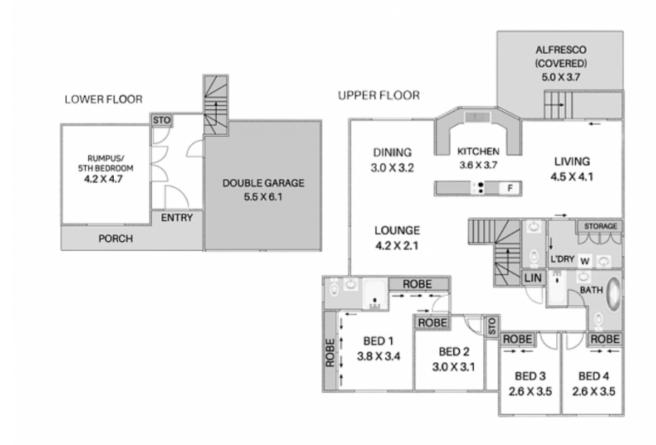

## Idyllic family living with all the space you need!

This welcoming family home boasts spacious interiors, a flexible floor plan, and a large allotment showcasing breathtaking garden spaces. Perfectly positioned in a tranquil neighbourhood, you will love the combination of Woonona's laid-back coastal lifestyle and the buzz of Wollongong only minutes away.