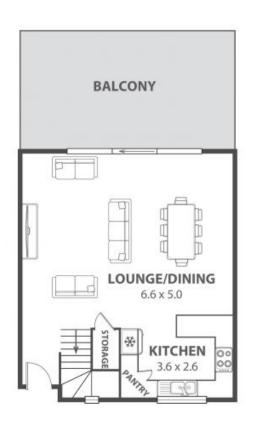

## Parkside living in the heart of the village!

Located in the heart of Woonona's bustling village, this immaculately presented double-story apartment offers spacious, light-filled interiors, stunning park views, and unbeatable convenience. With the beach only moments away and the village's cafes, restaurants, and shops right on your doorstep, this impressive property presents a fantastic opportunity for first home buyers, downsizers, and investors.