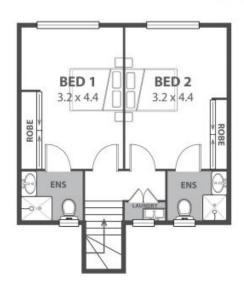

## Parkside living in the heart of the village!

Located in the heart of Woonona's bustling village, this immaculately presented double-story apartment offers spacious, light-filled interiors, stunning park views, and unbeatable convenience. With the beach only moments away and the village's cafes, restaurants, and shops right on your doorstep, this impressive property presents a fantastic opportunity for first home buyers, downsizers, and investors.