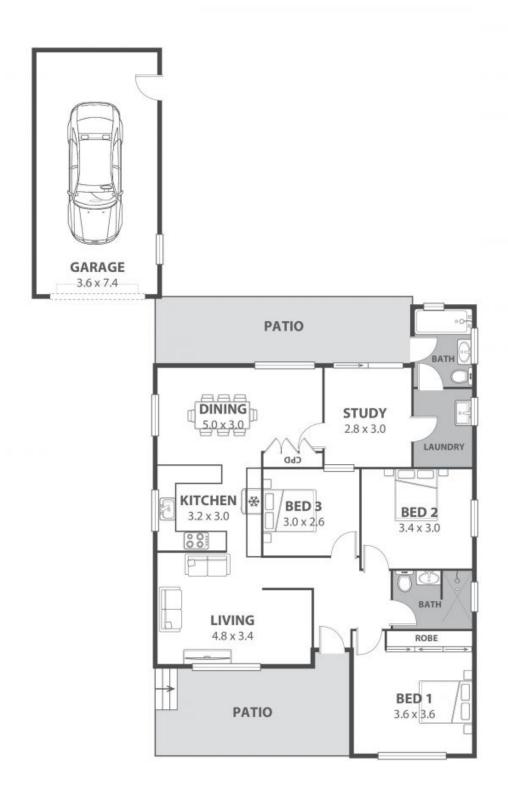

## Flexible floor plan, a large block, and an ideal lifestyle location

Families and renovators will delight in this perfectly positioned three-bedroom home in family-friendly Russell Vale, close to shops, schools, and stunning beaches. Boasting a flexible floor plan and a huge garden offering the potential to develop or extend (STCA), this is an exciting opportunity to create the home you've always dreamed of.