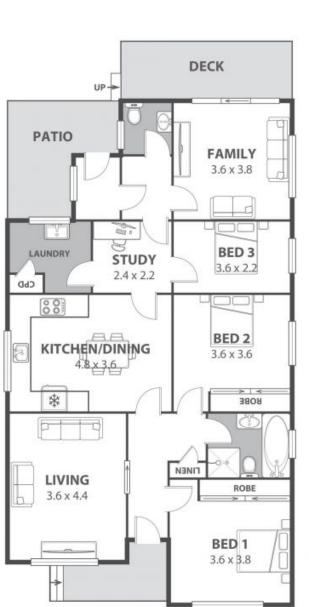

## A quiet family retreat + a fabulous coastal lifestyle

Ideally positioned for family life in a quiet pocket of sought-after Corrimal, this three-bedroom home offers comfort, flexibility, and a fantastic lifestyle location close to beaches, schools, and shops. Set on a generous block with beautiful established gardens, families and renovators will be excited by the potential this home presents.