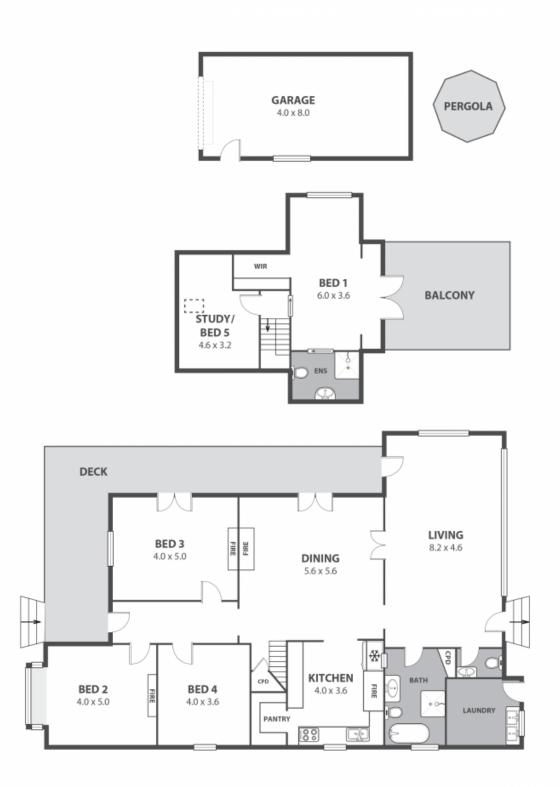

# dignam

227 Lawrence Hargrave Drive Thirroul, NSW

\$2,200,000

\$219.00 p/q

## ICONIC THIRROUL RESIDENCE IN EXCLUSIVE BEACHSIDE LOCATION

Presenting a once in a lifetime opportunity, this Queen Anne style home exhibits wonderful craftsmanship and ornate detailing synonymous with the character and identity of Thirroul.

Estimated to have been built in 1913, 'Beechworth' is your chance to own a slice of Thirroul's history on the water's edge!

### LOCATION

This home delivers a vibrant beach lifestyle only 150m (approx.) to the sandy shores of Thirroul Beach.