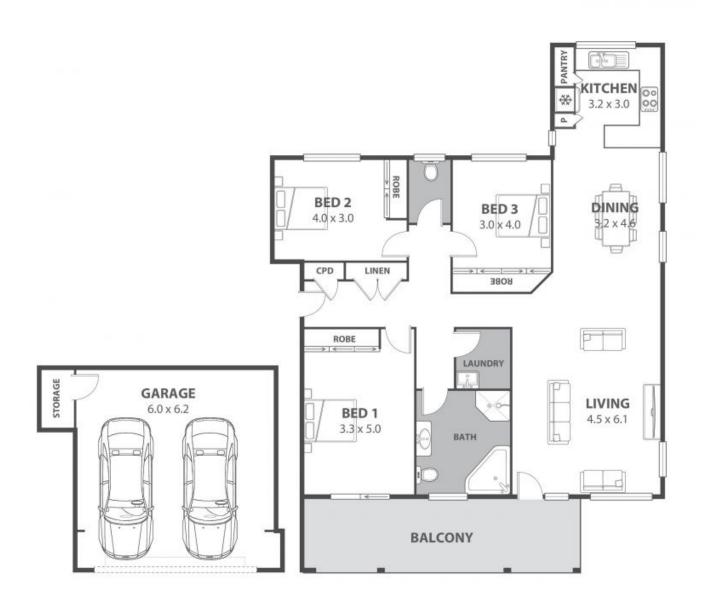

convenience!

Contemporary family living awaits in this stylish low-maintenance three-bedroom villa ideally positioned close to parks, beaches, and Woonona Village, and within walking distance of schools and transport. Light-filled modern interiors are complemented by a large entertaining balcony and shared gardens, with the convenience of Hollymount Park right across the road.

| Price:         | \$810,000    |
|----------------|--------------|
| Council Rates: | \$325.09 p/q |
| Water Rates:   | \$160.18 p/q |
| Strata Rates:  | \$929.00 p/q |

Location

## ...

...

A trip to Sydney will take just 70 minutes by car (approx.) or walk to Woonona Station to catch the train. ...

| <br>Property |  |  |
|--------------|--|--|
|              |  |  |

Adam McMahon

Adam McMahon 02 4267 5377



12/14-18 Alice Street, Woonona

Internal Space 126m <sup>2</sup>

N