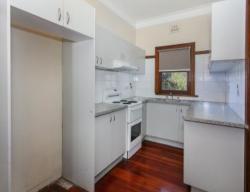

Features include:

- Four double sized bedrooms
- Two separate living areas
- Refreshed bathroom with new fittings and fixtures
- Functional kitchen
- Boasting original features including timber floorboards, picture rails and freshly painted
- Fenced secure yard in quiet location
- One off street parking space
- Sorry but pets will not be considered suitable for this property